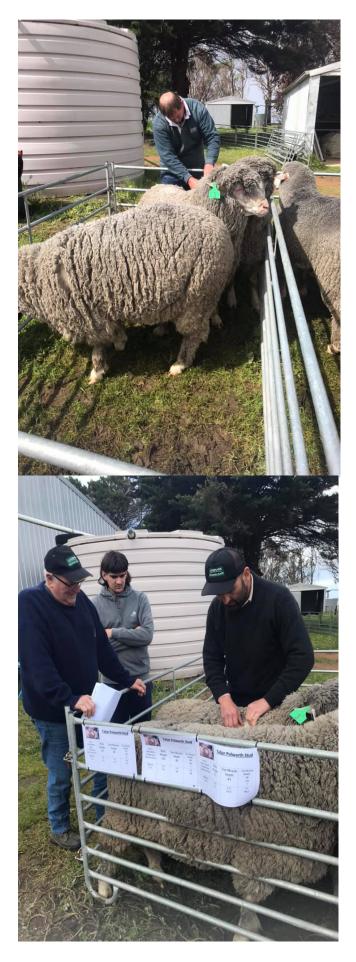

br>width and<br>fat(8<br>months of<br>age) | Comments |
|---------------------------------|-----|------|-------------------|--------------------|--------------------|----------------|--------------------------------------------------------------------|----------|
| 20.8                            | 3.5 | 17.1 | 99.3              | 43.5               | 50                 | 5.kg           | 25/56/4                                                            |          |
| Body<br>Weight<br><b>74.5kg</b> |     |      |                   |                    |                    |                |                                                                    | •        |

A very pure ram with good wool density. Excellent temperament.

# <u>Just a few snaps from last years event......</u>